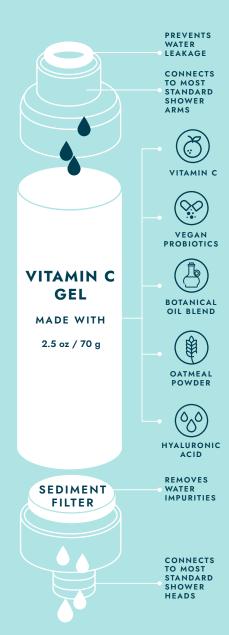

## **KEY INGREDIENTS**

#### **VEGAN PROBIOTICS**

- Strengthen & Regenerate Skin Barrier
- Improve Inflammatory Skin Conditions
- Reduce Bad Bacteria

#### VITAMIN C

- Removes Chlorine & Reduces Skin Dryness
- Protects Skin & Hair from Damaging Chlorine
- Boosts Your Mood

#### **OATMEAL POWDER**

- Softens & Soothes Skin
- Removes Dead Skin Cells
- Calms Dry, Itchy, or Irritated Skin

- · NO DRYING ALCOHOL
- · NO MINERAL OIL
- NO PHENOXYETHANOL
- · NO PHTHALATES
- · NO DFA